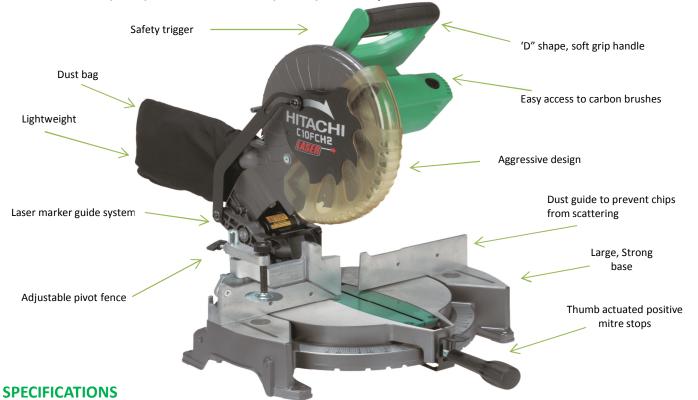

## **KEY SELLING POINTS**

- **Laser line** for improved cutting accuracy
- ❖ D handle provides an ergonomic cutting action specific for mitre saw
- **❖ Large base** of 280mm provides stable cutting
- Large fence height increases job stability and safety
- **Electronic brake** for increased user safety
- ❖ Positive mitre stops for quick and easy adjustment
- **Equipped with blade guard** for increased safety
- ❖ Lightweight at only 12Kg makes for easy transportation on and off site